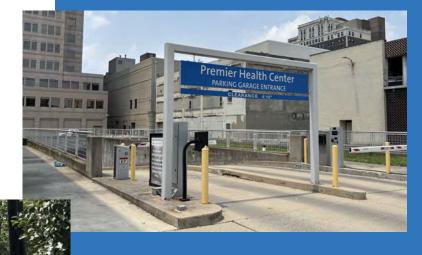

#### **Convenient Parking**

Premier Tower offers an underground covered parking garage, with one level offering assigned spaces and another offering unassigned parking—providing flexible options for tenants.

# **Amenities**

Dayton's focal point for over 30 years

18 Story
Class A office building

**147** Parking Spaces

147 Space parking garage and a nearby 85 space surface lot